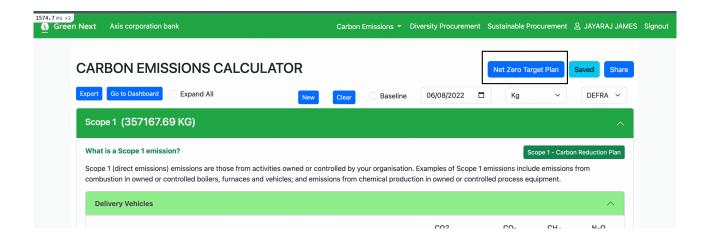

#### How to select DEFRA OR EPA?

To switch between the DEFRA and EPA methods, you can make the selection from the dropdown menu displayed in the image below. DEFRA and EPA represent distinct calculation methods for the calculations.

#### Scopes

GreenNext offers three available scopes.

**Scope 1**: emissions are those from activities owned or controlled by your organisation. Examples of Scope 1 emissions include emissions from combustion in owned or controlled boilers, furnaces and vehicles; and emissions from chemical production in owned or controlled process equipment.