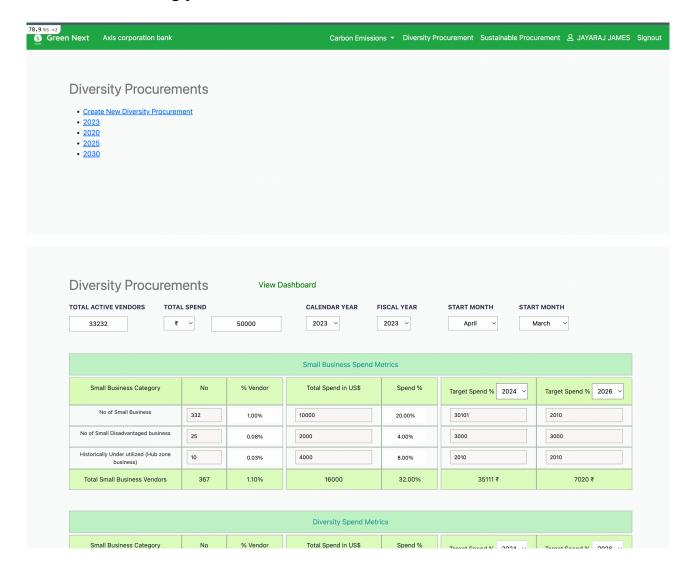

### How to create diversity procurement?

Click on diversity procurement link from top menu bar. It will open page which is having diversity procurement page.

You have the option to create a new diversity procurement, and if you wish to view or edit an existing one, simply click on the respective options to do so. Upon clicking **year number** or **create new diversity procurement**, you'll find numerous input fields. Fill in the data based on your organisation's information, and the results will be calculated accordingly.

| Diversity Procu            | urements         | View Dash | board                |                    |                    |                    |
|----------------------------|------------------|-----------|----------------------|--------------------|--------------------|--------------------|
| TOTAL ACTIVE VENDORS 33232 | TOTAL SPEND  ₹ ∨ | 50000     | CALENDAR YEAR 2023 V | FISCAL YEAR 2023 ∨ | START MONTH  April | START MONTH  March |
|                            |                  |           | Small Business Sper  | nd Metrics         |                    |                    |