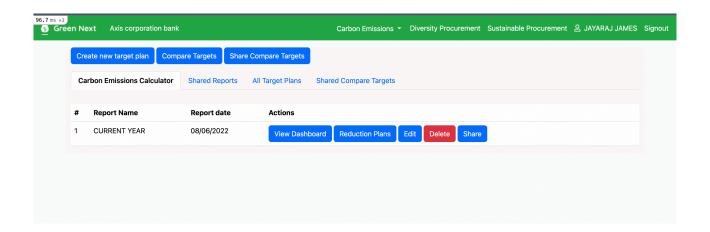

#### What is net zero target plan?

From the carbon emission calculator page, select the **Net Zero Target Plan** button to open the corresponding page.

The **Net Zero Target Plan** assists in creating target plans for future years such as 2025 and 2040. Upon opening, you can compare future reductions. Each target plan features multiple buttons with various actions, including viewing the dashboard, accessing the reduction plan, editing, deleting, and more.

# How to view carbon emission current year vs target plan?

You have the option to compare and review carbon emissions for the current year versus the target plan. To access this screen, navigate to the carbon emission calculator page and click on the "Net Zero Target Plan" button. This action will redirect you to the reports section, where you can analyse and compare the emission plans for the current year and the target plan.