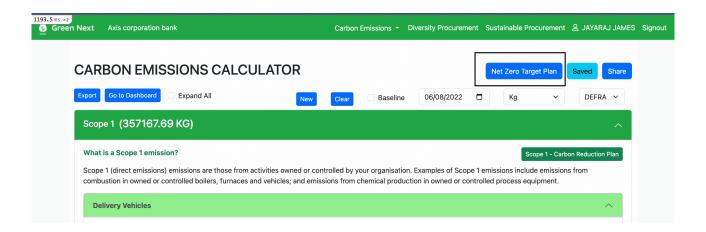

#### What is net zero target plan?

From the carbon emission calculator page, select the **Net Zero Target Plan** button to open the corresponding page.

The **Net Zero Target Plan** assists in creating target plans for future years such as 2025 and 2040. Upon opening, you can compare future reductions. Each target plan features multiple buttons with various actions, including viewing the dashboard, accessing the reduction plan, editing, deleting, and more.