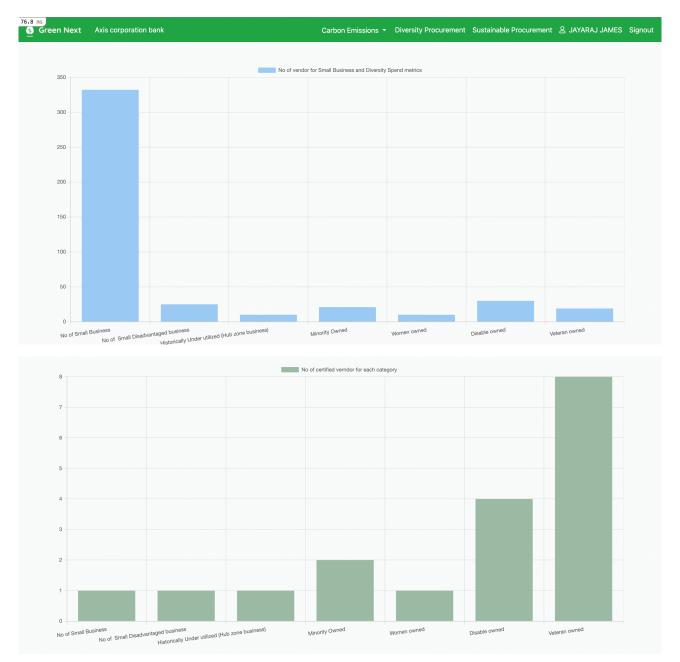

#### How to view dashboard?

Navigate to the diversity procurement page, where you'll encounter a green-coloured link labeled **View Dashboard**. Clicking on this link will open a dashboard specific to the diversity report.

Here, you can access various charts representing the data you inputted on the diversity procurement page for your report.