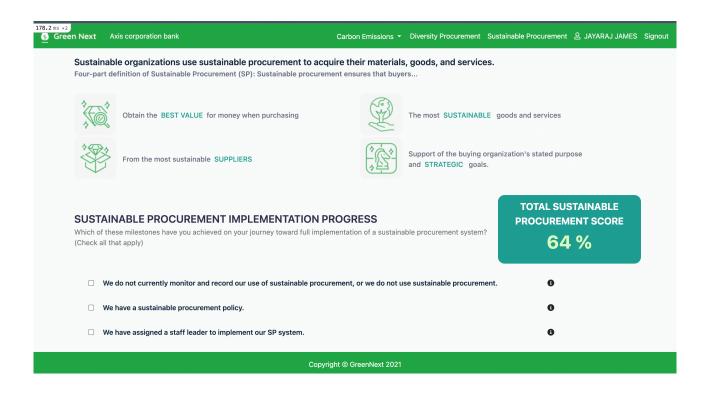

# How to create sustainability procurement tracker?

Navigate to the sustainability procurement link in the top menu bar. This will lead you to the Sustainability Procurement page.

Here, you will find the Sustainable Procurement Implementation section, which includes various checkboxes. Depending on the implementation in your organisation, mark the relevant checkboxes. Upon completing this process, you can view your implementation score. Similarly, there is a new section called Sustainable Procurement Bidding Appraisal Score; fill in the data according to your approach,