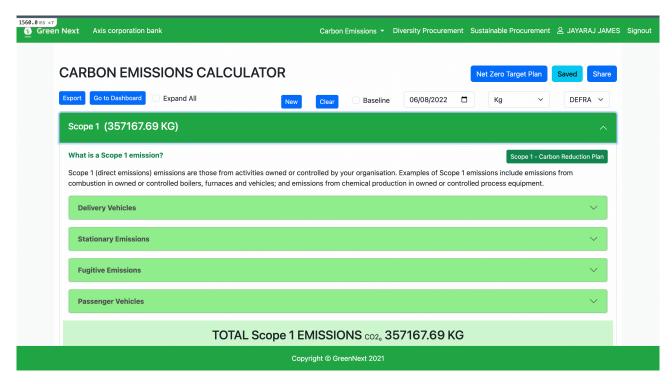

#### Scopes

GreenNext offers three available scopes.

**Scope 1**: emissions are those from activities owned or controlled by your organisation. Examples of Scope 1 emissions include emissions from combustion in owned or controlled boilers, furnaces and vehicles; and emissions from chemical production in owned or controlled process equipment.

**Scope 2**: emissions are those released into the atmosphere that are associated with your consumption of purchased electricity, heat, steam and cooling. These indirect emissions are a consequence of your organisation's energy use, but occur at sources you do not own or control.

**Scope 3**: emissions are a consequence of your actions that occur at sources you do not own or control and are not classed as Scope 2 emissions. Examples of Scope 3 emissions are business travel by means not owned or controlled by your organisation, waste disposal, materials or fuels your organisation purchases.