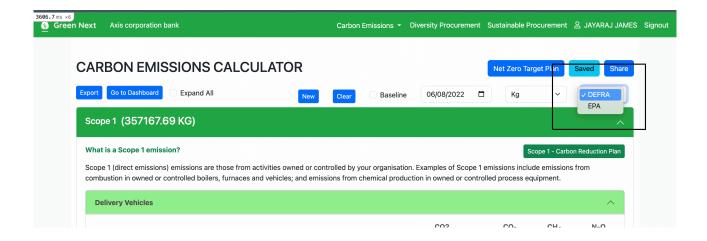

#### How to select DEFRA OR EPA?

To switch between the DEFRA and EPA methods, you can make the selection from the dropdown menu displayed in the image below. DEFRA and EPA represent distinct calculation methods for the calculations.