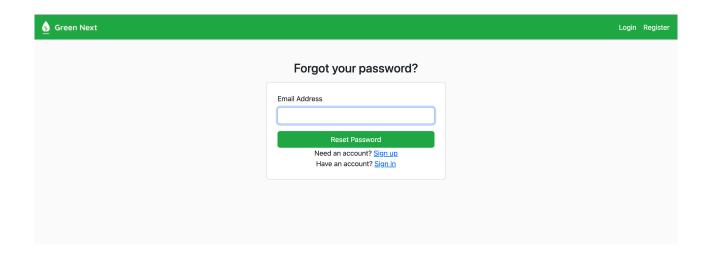

#### **Reset Password**

In the login form, if you click on the **Forget Password** link, a new form will appear for resetting your password in case you've forgotten the old one. Enter your email address and click the **Reset Password** button. Upon clicking, you will receive an email containing instructions on how to reset your password (this may take a few minutes).

In the email, you will find a link to change your password. Click on the link to access a form where you can create a new password, completing the process of changing your password.