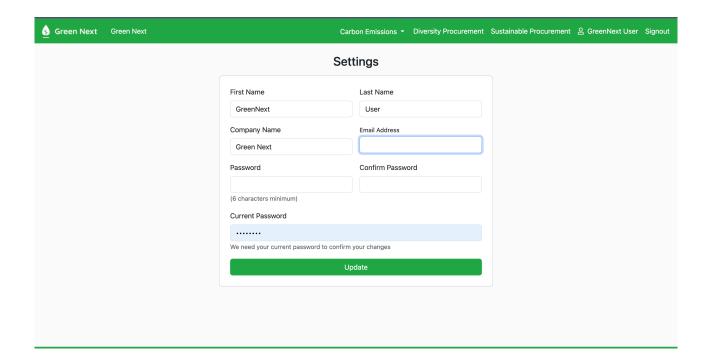

# **Settings**

To update your personal details, click on your username in the menu bar. A new form will open, allowing you to modify your password, company name, and other relevant information.