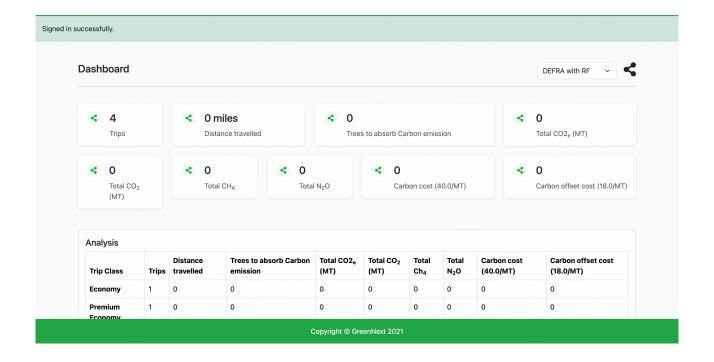

### **Dashboard**

After successfully logging into your account, you will be presented with a dashboard that includes all the essential information pertaining to your account. Utilize this dashboard to gain an overview of your account.