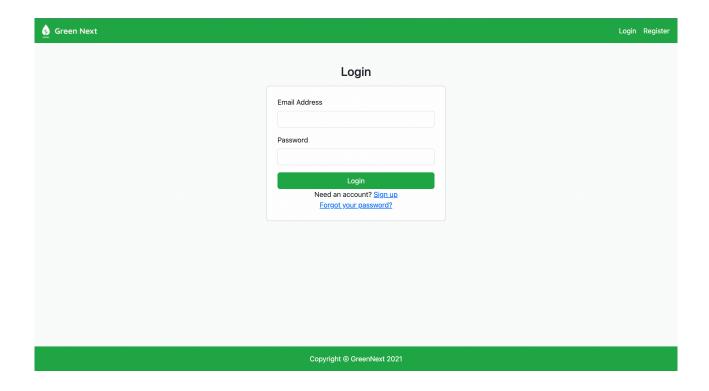

## Login

Upon clicking the **Login** button on the homepage, a login form will open. Enter your email and password to access your account. In case you forget your password, click on the **Forget Password** link for assistance.