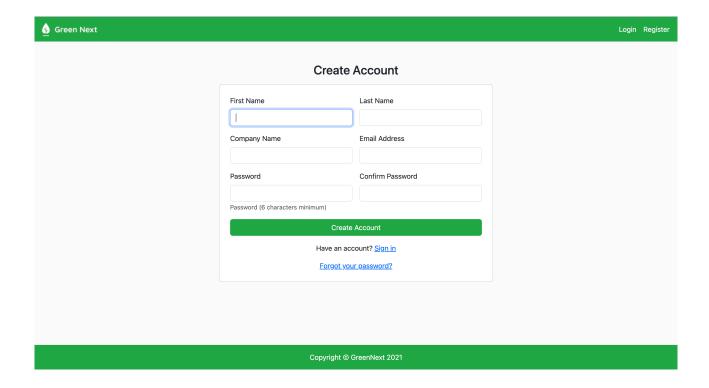

### Sign up

Upon selecting **Get Started**, a signup form will appear, prompting you to complete the necessary information to register with the **GreenNext** application. Additionally, you'll be required to create a 6-digit password.

This email-password combination will serve as your login credentials for accessing your account.